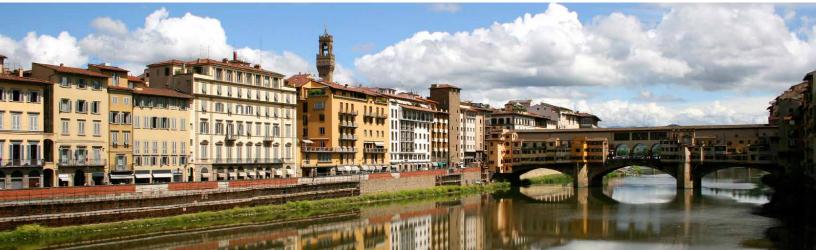

#### Day Five: Sunday, June 26

(B,D)

- Breakfast at the hotel
- Transfer to Florence
- A half-day orientation tour of Florence includes the Piazza della Signoria, a lovely square in the heart of the city. Visit the Ponte Vecchio, the bridge across the Arno lined on both sides with Florence's best jewelers. Then drive to Fiesole overlooking Florence before driving back into the city. See the Baptistery with Ghiberti's 'Gates of Paradise', the Campanile, and entrance to the Duomo and Academia to see Michelangelo's original 'David' and other sculptures by the great master (using the whisper system)
- Evening dinner and overnight