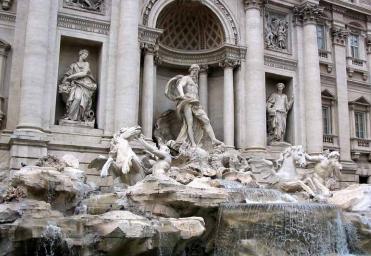

#### Day Two: Thursday, June 23

(D)

- Arrive in Rome
- Meet your MCI Tour Manager, who will assist the group to awaiting chartered motorcoach for transfer into Rome via panoramic tour of Rome's highlights, including stops at Spanish Steps, Piazza Navona, and Trevi Fountain
- · Late afternoon hotel check-in
- Evening Welcome Dinner and overnight
- Optional: Audit or attend evening massed choir rehearsal