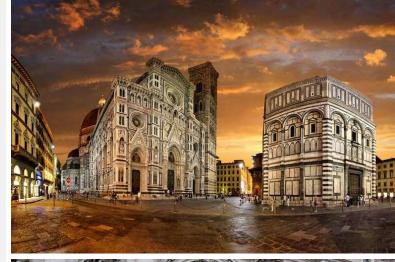

#### Day Five: Sunday, June 26

(B,D)

- Breakfast at the hotel
- Transfer to Florence
- A half-day orientation tour of Florence includes the Piazza della Signoria, a lovely square in the heart of the city. Visit the Ponte Vecchio, the bridge across the Arno lined on both sides with Florence's best jewelers. Then drive to Fiesole overlooking Florence before driving back into the city. See the Baptistery with Ghiberti's 'Gates of Paradise', the Campanile, and entrance to the Duomo and Academia to see Michelangelo's original 'David' and other sculptures by the great master (using the whisper system)
- Evening dinner and overnight