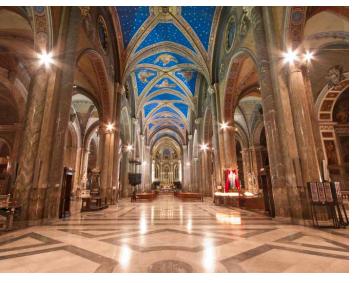

#### Highlights of the Preview Tour include:

- Touring the Vatican Museum and the Sistine Chapel.
- Experiencing the wonder of the Basilica of St. Peter, and hear the festival chorus sing parts of the Mass.
- Attending the festival finale concert at Rome's historic Basilica di Santa Maria sopra Minerva, resting place of Saint Catherine of Siena.
- Exploring Florence, one of the world's most beautiful cities, with stops at historic Ponte Vecchio, the Baptistery with Ghiberti's 'Gates of Paradise,' and entrance to the Duomo and Academia to see Michelangelo's 'David.'