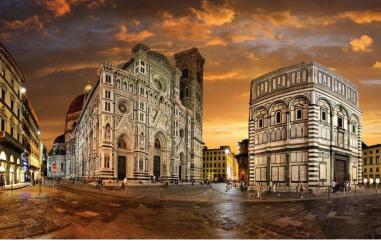

Highlights of the Preview Tour include:

- Touring the Vatican Museum and the Sistine Chapel.
- Experiencing the wonder of the Basilica of St. Peter, and hear the festival chorus sing parts of the Mass.
- Attending the festival finale concert at Rome's historic Basilica di Santa Maria sopra Minerva, resting place of Saint Catherine of Siena.
- Exploring Florence, one of the world's most beautiful cities, with stops at historic Ponte Vecchio, the Baptistery with Ghiberti's 'Gates of Paradise,' and entrance to the Duomo and Academia to see Michelangelo's 'David.'

#### Day Six: Thursday, June 25

- Breakfast at the hotel
- A half-day orientation tour of Florence includes the Piazza della Signoria, a lovely square in the heart of the city. Visit the Ponte Vecchio, the bridge across the Arno lined on both sides with Florence's best jewelers. Then drive to Fiesole overlooking Florence before driving back into the city. See the Baptistery with Ghiberti's 'Gates of Paradise', the Campanile, and entrance to the Duomo and Academia to see Michelangelo's original 'David' and other
- sculptures by the great master (using the whisper system)
- Afternoon at leisure for sightseeing, shopping or other activities
- Late afternoon return transfer to Rome
- Evening dinner and overnight