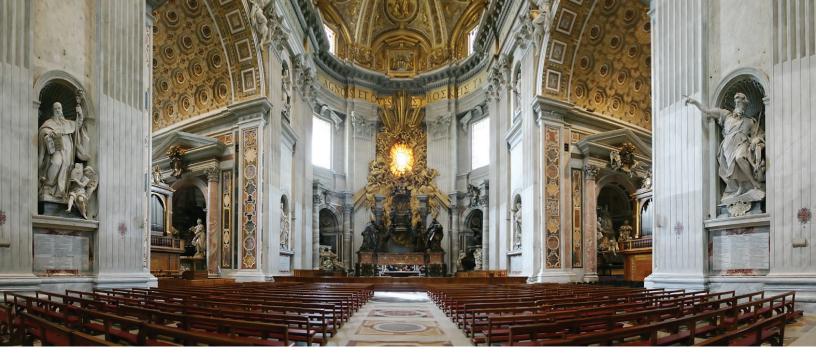

Highlights of the Preview Tour include:

- Touring the Vatican Museum and the Sistine Chapel.
- Experiencing the wonder of the Basilica of St. Peter, and hear the festival chorus sing parts of the Mass.
- Attending the festival finale concert at Rome's historic Basilica di Santa Maria sopra Minerva, resting place of Saint Catherine of Siena.
- Exploring Florence, one of the world's most beautiful cities, with stops at historic Ponte Vecchio, the Baptistery with Ghiberti's 'Gates of Paradise,' and entrance to the Duomo and Academia to see Michelangelo's 'David.'

#### Day Three: Monday, June 22

- Breakfast at the hotel
- A half-day guided tour of Religious Rome includes the Vatican City, the home of the Pope and the center of Roman Catholicism, as well as the Vatican Museum, St. Peter's Basilica and the Sistine Chapel (featuring Michelangelo's Ceiling Frescos and The Last Judgment)
- Attend Mass in St. Peter's Basilica with combined choirs
- Evening dinner and overnight