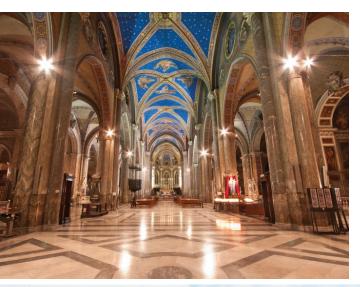

Highlights of the Preview Tour include:

- Touring the Vatican Museum and the Sistine Chapel.
- Experiencing the wonder of the Basilica of St. Peter, and hear the festival chorus sing parts of the Mass.
- Attending the festival finale concert at Rome's historic Basilica di Santa Maria sopra Minerva, resting place of Saint Catherine of Siena.
- Exploring Florence, one of the world's most beautiful cities, with stops at historic Ponte Vecchio, the Baptistery with Ghiberti's 'Gates of Paradise,' and entrance to the Duomo and Academia to see Michelangelo's 'David.'